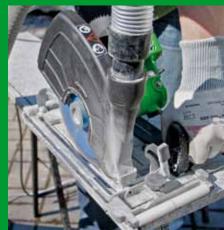

Cutting to length of natural stone worktops here: wet cutting with guide rail

Joint milling here: dry cutting with depth limiting

Fixing of the guide rail by suction holder, optimal for floors and cut-outs in large plates