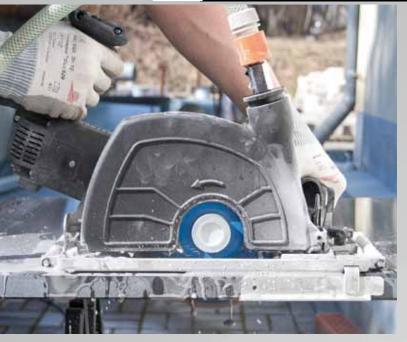

Artificial stone - terrace slabs here: dry cutting

Natural stone window sills - milling of here: dry cutting with depth limiting

Concrete curbs in gardening and landscaping here: dry cutting

Reduce natural stone riser here: wet cutting with angle stop