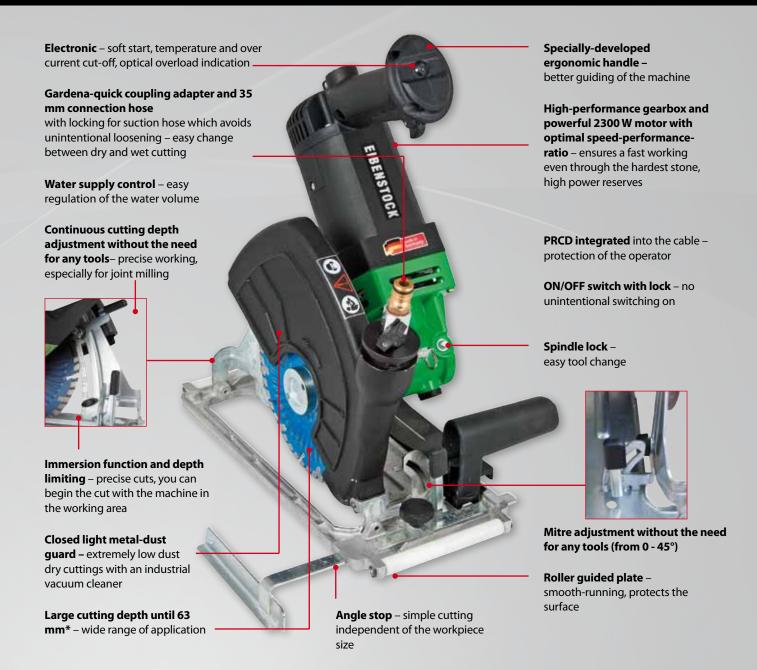

With a specifically developed ergonomic handle, the machine concept is not based on the classical principle of the handheld circular saw and therefore enables very accurate cutting.

\* with diamond cutting disc Ø 200 mm - Zubehör

### **Quality power tools since 1919**

| SPECIFICATIONS                        | EDS 181                                                                           |
|---------------------------------------|-----------------------------------------------------------------------------------|
| Power input                           | 2.300 W                                                                           |
| Rated voltage                         | 230 V ~                                                                           |
| Rated voltage                         | 4.300 rpm                                                                         |
| No-load speed                         | 7.500 rpm                                                                         |
| Max. disc Ø                           | 200 mm                                                                            |
| Spindle connection                    | 22,2 mm                                                                           |
| Max. cutting depth without guide rail | 63 mm*                                                                            |
| Weight without disc                   | 7,7 kg                                                                            |
| Order no.                             | 0660P                                                                             |
| Supplied                              | in a case with angle stop,<br>diamond cutting disc Ø 180<br>mm and assembly tools |

<sup>\*</sup> with diamond cutting disc Ø 200 mm (accessories)

| Accessories | Description                                                                                   | Order-no.      |
|-------------|-----------------------------------------------------------------------------------------------|----------------|
|             | Guide rail<br>(with 2 screw clamps)<br>750 mm<br>1500 mm                                      | 37461<br>37462 |
|             | Assembly rail for guide rail 300 mm                                                           | 37463          |
| -           | 2 suction holder<br>for guide rail                                                            | 37464          |
|             | Diamond cutting disc<br>Ø 180 mm<br>for concrete and<br>hard natural stone                    | 37443          |
|             | Diamond cutting disc<br>Ø 200 mm<br>for concrete and<br>hard natural stone                    | 37444          |
|             | Industrial vacuum cleaner<br>DSS 25 A,<br>wet/dry vacuum cleaner,<br>1400 W, 25 I tank volume | 09915          |
|             | Industrial vacuum cleaner<br>DSS 50 A,<br>wet/dry vacuum cleaner,<br>1400 W, 50 I tank volume | 09916          |
|             | Water tank<br>5 I plastic, 2,5 m hose<br>with Gardena-Connector                               | 35811          |
|             | Water tank<br>10 I metal, 3 m hose<br>with Gardena-Connector                                  | 35812          |