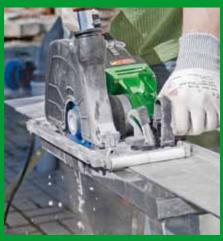

Cutting to length of natural stone worktops here: wet cutting with guide rail

Joint milling here: dry cutting with depth limiting

Fixing of the guide rail by suction holder, optimal for floors and cut-outs in large plates