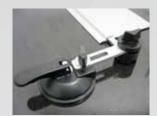

Fixing of the guide rail by suction holder, optimal for floors and cut-outs in large plates