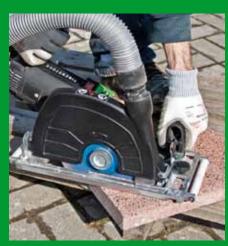

Artificial stone - terrace slabs here: dry cutting

Natural stone window sills - milling of here: dry cutting with depth limiting

Concrete curbs in gardening and landscaping here: dry cutting

Reduce natural stone riser here: wet cutting with angle stop

Cutting to length of natural stone worktops here: wet cutting with guide rail

Joint milling here: dry cutting with depth limiting