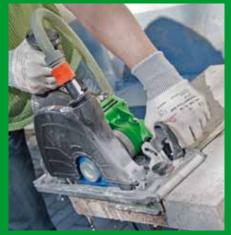

#### The most powerful in its class

The new diamond saw EDS 181 is a powerful mobile machine for wet and dry cutting with stones, especially for window sills, patio slabs, worktops, cladding, stones in gardens and landscaping and also for renovation of joint seals in floors. It is the most powerful device of its category and smoothly cuts stone materials of all forms such as granite, marble and artificial stones, concrete, terrazzo, and stoneware up to 63 mm\* cutting depth.

The EDS 181 is a handy machine for flexible use on building sites for tile layers and pavers, stonemasons, gardeners and landscape designers as well as for kitchen fitters. The dry cutting option, almost dust-free due to the industrial vacuum, is of interest to applications, for which no wet cutting is possible or permitted. Due to the high-performance overall concept, the EDS 181 is an alternative to saw benches that are difficult to transport.

Cutting to length of natural stone worktops here: wet cutting with guide rail

Joint milling here: dry cutting with depth limiting