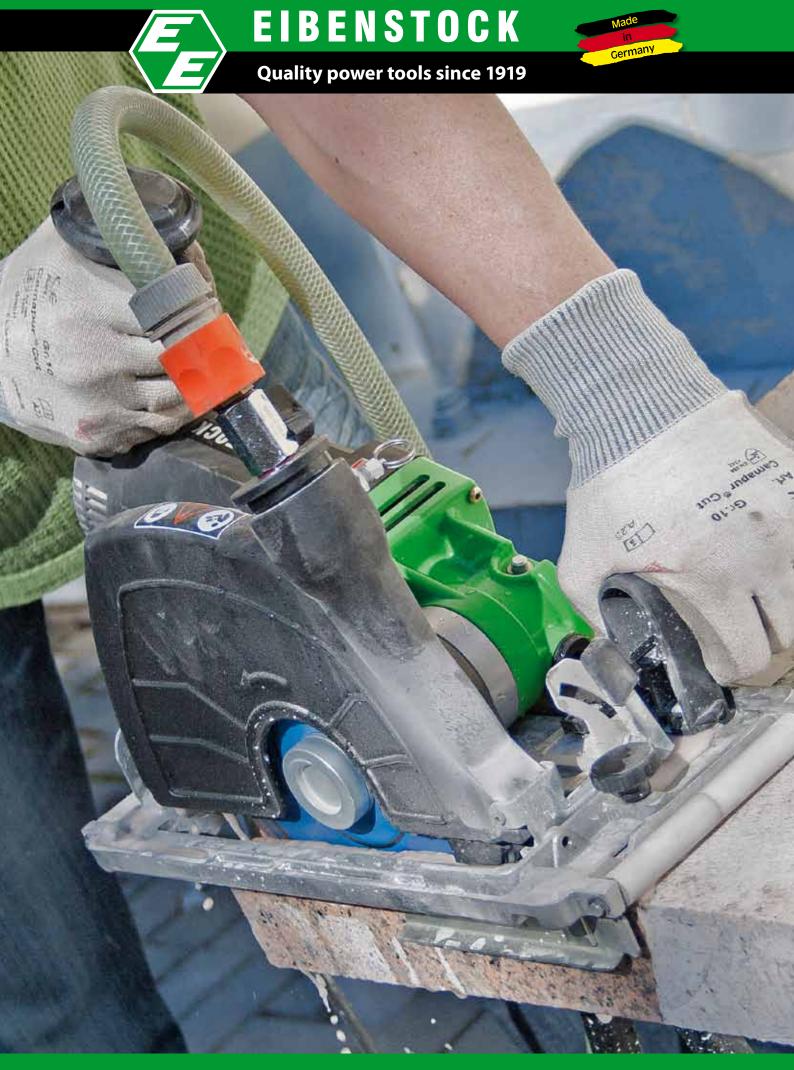

#### The most powerful in its class

The new diamond saw EDS 181 is a powerful mobile machine for wet and dry cutting with stones, especially for window sills, patio slabs, worktops, cladding, stones in gardens and landscaping and also for renovation of joint seals in floors. It is the most powerful device of its category and smoothly cuts stone materials of all forms such as granite, marble and artificial stones, concrete, terrazzo, and stoneware up to 63 mm\* cutting depth.

The EDS 181 is a handy machine for flexible use on building sites for tile layers and pavers, stonemasons, gardeners and landscape designers as well as for kitchen fitters. The dry cutting option, almost dust-free due to the industrial vacuum, is of interest to applications, for which no wet cutting is possible or permitted. Due to the high-performance overall concept, the EDS 181 is an alternative to saw benches that are difficult to transport.

With a specifically developed ergonomic handle, the machine concept is not based on the classical principle of the handheld circular saw and therefore enables very accurate cutting.

\* with diamond cutting disc Ø 200 mm - Zubehör