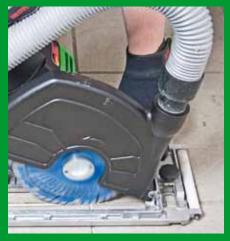

#### The most powerful in its class

The new diamond saw EDS 181 is a powerful mobile machine for wet and dry cutting with stones, especially for window sills, patio slabs, worktops, cladding, stones in gardens and landscaping and also for renovation of joint seals in floors. It is the most powerful device of its category and smoothly cuts stone materials of all forms such as granite, marble and artificial stones, concrete, terrazzo, and stoneware up to 63 mm\* cutting depth.

The EDS 181 is a handy machine for flexible use on building sites for tile layers and pavers, stonemasons, gardeners and landscape designers as well as for kitchen fitters. The dry cutting option, almost dust-free due to the industrial vacuum, is of interest to applications, for which no wet cutting is possible or permitted. Due to the high-performance overall concept, the EDS 181 is an alternative to saw benches that are difficult to transport.

Artificial stone - terrace slabs here: dry cutting

Natural stone window sills - milling of here: dry cutting with depth limiting

Concrete curbs in gardening and landscaping here: dry cutting

Reduce natural stone riser here: wet cutting with angle stop

Cutting to length of natural stone worktops here: wet cutting with guide rail

Joint milling here: dry cutting with depth limiting