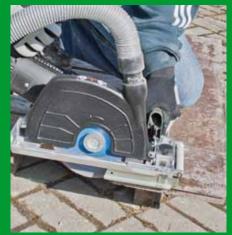

#### The most powerful in its class

The new diamond saw EDS 181 is a powerful mobile machine for wet and dry cutting with stones, especially for window sills, patio slabs, worktops, cladding, stones in gardens and landscaping and also for renovation of joint seals in floors. It is the most powerful device of its category and smoothly cuts stone materials of all forms such as granite, marble and artificial stones, concrete, terrazzo, and stoneware up to 63 mm\* cutting depth.

The EDS 181 is a handy machine for flexible use on building sites for tile layers and pavers, stonemasons, gardeners and landscape designers as well as for kitchen fitters. The dry cutting option, almost dust-free due to the industrial vacuum, is of interest to applications, for which no wet cutting is possible or permitted. Due to the high-performance overall concept, the EDS 181 is an alternative to saw benches that are difficult to transport.

Artificial stone - terrace slabs here: dry cutting

Natural stone window sills - milling of here: dry cutting with depth limiting

Concrete curbs in gardening and landscaping here: dry cutting

Reduce natural stone riser here: wet cutting with angle stop