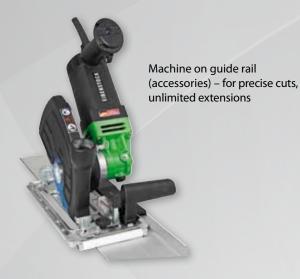

With a specifically developed ergonomic handle, the machine concept is not based on the classical principle of the handheld circular saw and therefore enables very accurate cutting.

\* with diamond cutting disc Ø 200 mm - Zubehör

Cutting to length of natural stone worktops here: wet cutting with guide rail

Joint milling here: dry cutting with depth limiting

<sup>\*</sup> with diamond cutting disc Ø 200 mm (accessories)

| Accessories | Description                                                                                   | Order-no.      |
|-------------|-----------------------------------------------------------------------------------------------|----------------|
|             | Guide rail<br>(with 2 screw clamps)<br>750 mm<br>1500 mm                                      | 37461<br>37462 |
|             | Assembly rail for guide rail 300 mm                                                           | 37463          |
| -           | 2 suction holder<br>for guide rail                                                            | 37464          |
|             | Diamond cutting disc<br>Ø 180 mm<br>for concrete and<br>hard natural stone                    | 37443          |
|             | Diamond cutting disc<br>Ø 200 mm<br>for concrete and<br>hard natural stone                    | 37444          |
|             | Industrial vacuum cleaner<br>DSS 25 A,<br>wet/dry vacuum cleaner,<br>1400 W, 25 I tank volume | 09915          |
|             | Industrial vacuum cleaner<br>DSS 50 A,<br>wet/dry vacuum cleaner,<br>1400 W, 50 I tank volume | 09916          |
|             | Water tank<br>5 I plastic, 2,5 m hose<br>with Gardena-Connector                               | 35811          |
|             | Water tank<br>10 I metal, 3 m hose<br>with Gardena-Connector                                  | 35812          |